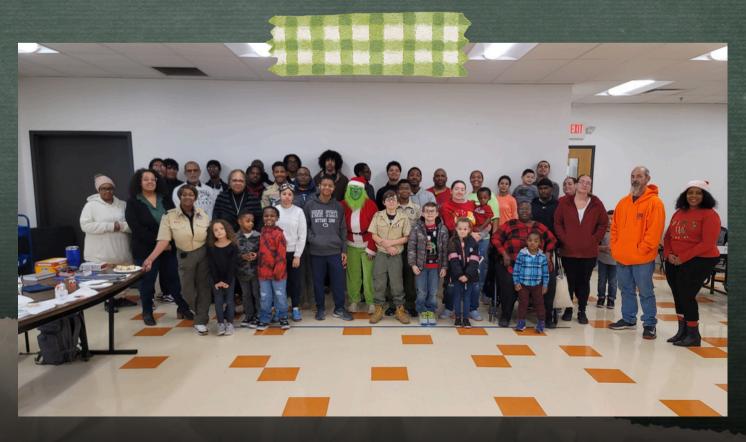

# Scouting USA Christmas Party!

HELD AT **EDNA MARTIN CHRISTIAN CENTER** ON DECEMBER 14, 2024! A FUN WAY TO JUMP INTO THE **HOLIDAYS** FOR OUR SCOUTS!